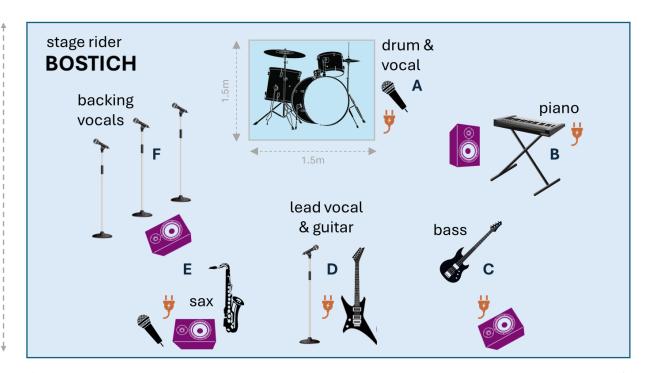

4

ca. 4 - 8 m from to

|   |                                          |   |            | 110111 |    | ιο    |         |
|---|------------------------------------------|---|------------|--------|----|-------|---------|
| Α | electronic drums                         | 1 | stereo-out |        |    | Jack  |         |
|   | vocal head-set                           | 1 |            |        |    | Jack  |         |
|   | electric                                 | 3 |            |        |    | 220 V | (0 ° 0) |
|   | drum-podium (min. 1.5 m x 1.5 m x 0.4 m) | 1 |            |        |    |       |         |
| В | keyboards                                | 3 | stereo-out |        |    | jack  |         |
|   | electric                                 | 3 |            |        |    | 220 V | 000     |
| С | aass amplifier                           |   | direct-out |        |    | XLR   | •       |
|   | electric                                 | 1 |            |        |    | 220 V | 000     |
| D | looper                                   | 1 | mono-out   |        |    | Jack  | •       |
|   | electric guitar                          | 1 | direct-Out |        |    | XLR   | •       |
|   | vocal microphone with stand              | 1 | mono-out   | XLR    | •• | XLR   | •       |
|   | electric                                 | 3 |            |        |    | 220 V | 000     |
| Е | saxophone wireless-microphone            | 1 | mono-out   | XLR    | •• | XLR   | •       |
|   | vocal microphone wireless with stand     | 1 | mono-out   | XLR    | •  | XLR   | •       |
|   | electric                                 | 2 |            |        |    |       | (°°)    |
| F | microphone with stand                    | 3 | mono-out   | XLR    | •• | XLR   | ••      |
|   |                                          |   |            |        |    |       |         |